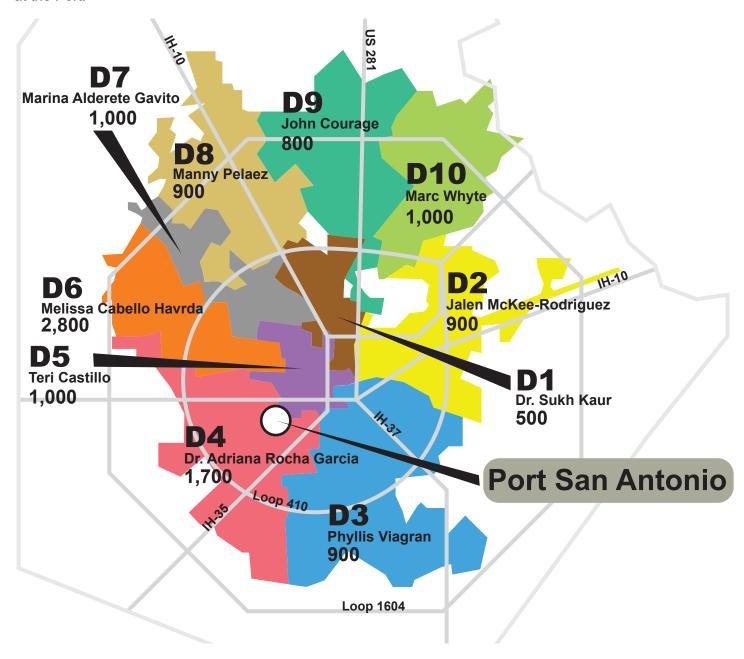

## PLACES OF RESIDENCE OF PEOPLE WHO WORK AT PORT SAN ANTONIO DISTRIBUTION BY CITY COUNCIL DISTRICT

The Port San Antonio campus is home to over 80 employers and 18,000 jobs. People who work at the Port reside throughout our community—underscoring the Port's role as a large and fast-growing regional economic engine.

Approximately 12,000 live within San Antonio city limits and 6,000 live in other locations in Bexar or adjacent counties.

This map shows the approximate number of people from different City Council districts whose jobs are based at the Port.