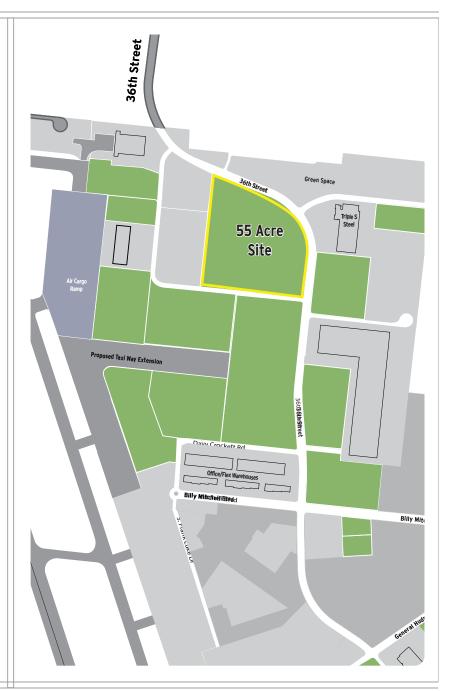

## Up to 55 ACRES- Airfield Access 36th St at Sam Houston and Crockett Rd. Kelly Field North - San Antonio, TX

1,900 acre mixed use Master Planned Development Ideal for Aviation Manufacturing/Repair/Overhaul Mixed Industrial with special use zoning, Subdividable Foreign-Trade Zone

US Customs Federal Inspection Station
Airfield ramp access location with nearby FB0
Direct access to IH-35, IH-10, IH-37 and U.S. Hwy 90
Build-to-suit or long-term Ground Lease available
Next to Kelly Field (SKF)-11,500 ft. runway
Near Boeing, StandardAero, Chromalloy, Knight
Aerospace, GoAeroMX