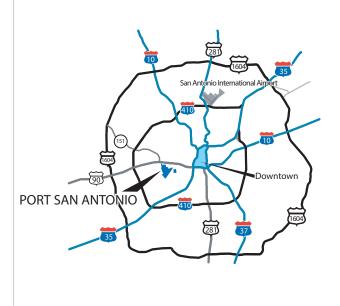

## Up to 104 ACRES- Airfield Access 36th St at Sam Houston and Crockett Rd. Kelly Field North - San Antonio, TX

1,900 acre mixed use Master Planned Development Ideal for Aviation Manufacturing/Repair/Overhaul Mixed Industrial with special use zoning, Subdividable Foreign-Trade Zone

US Customs Federal Inspection Station
Airfield ramp access location with nearby FB0
Direct access to IH-35, IH-10, IH-37 and U.S. Hwy 90
Build-to-suit or long-term Ground Lease available
Next to Kelly Field (SKF)-11,500 ft. runway
Near Boeing, StandardAero, Chromalloy, Knight
Aerospace, GoAeroMX

## Up to 55 ACRES- Airfield Access 36th St at Sam Houston and Crockett Rd. Kelly Field North - San Antonio, TX

1,900 acre mixed use Master Planned Development Ideal for Aviation Manufacturing/Repair/Overhaul Mixed Industrial with special use zoning, Subdividable Foreign-Trade Zone