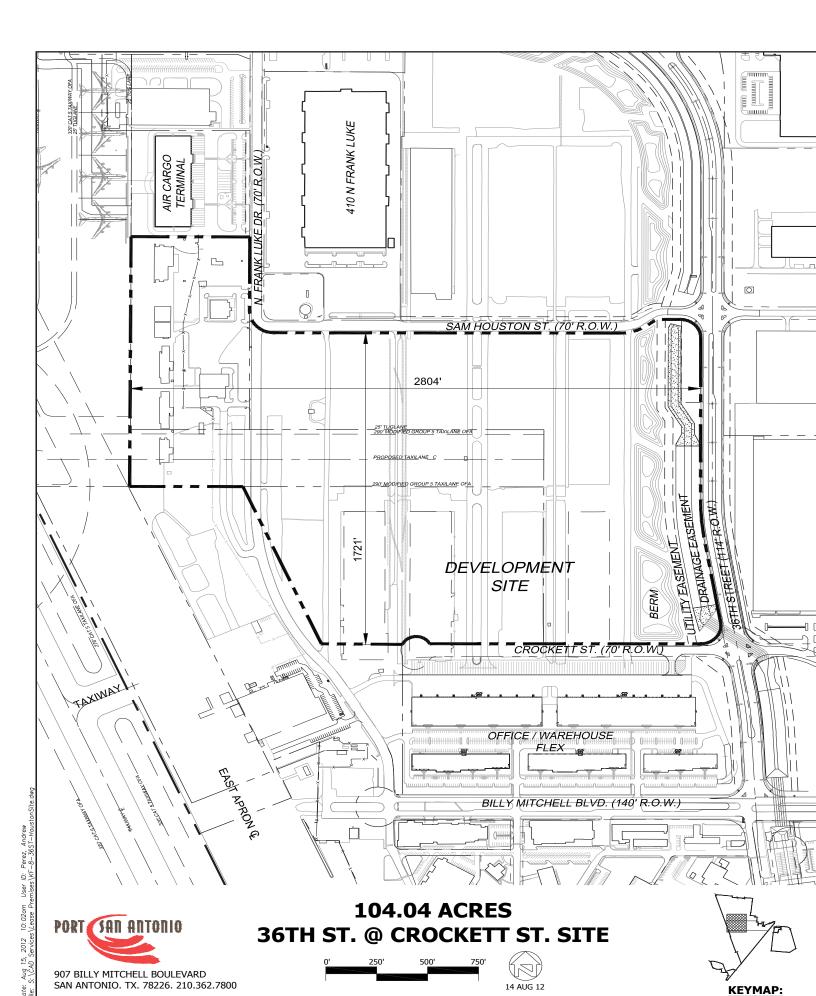

## Up to 104 ACRES- Airfield Access 36th St at Sam Houston and Crockett Rd. Kelly Field North - San Antonio, TX

1,900 acre mixed use Master Planned Development Ideal for Aviation Manufacturing/Repair/Overhaul Mixed Industrial with special use zoning, Subdividable Foreign-Trade Zone

US Customs Federal Inspection Station
Airfield ramp access location with nearby FB0
Direct access to IH-35, IH-10, IH-37 and U.S. Hwy 90
Build-to-suit or long-term Ground Lease available
Next to Kelly Field (SKF)-11,500 ft. runway
Near Boeing, StandardAero, Chromalloy, Knight
Aerospace, GoAeroMX