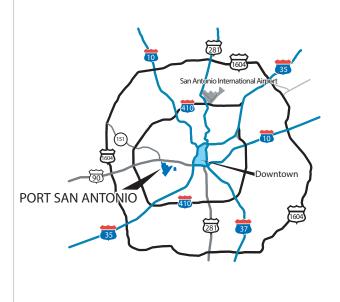

## Up to 104 ACRES- Airfield Access 36th St at Sam Houston and Crockett Rd. Kelly Field North - San Antonio, TX

1,900 acre mixed use Master Planned Development Ideal for Aviation Manufacturing/Repair/Overhaul Mixed Industrial with special use zoning, Subdividable Foreign-Trade Zone

US Customs Federal Inspection Station
Airfield ramp access location with nearby FB0
Direct access to IH-35, IH-10, IH-37 and U.S. Hwy 90
Build-to-suit or long-term Ground Lease available
Next to Kelly Field (SKF)-11,500 ft. runway
Near Boeing, StandardAero, Chromalloy, Knight
Aerospace, GoAeroMX

## Up to 55 ACRES- Airfield Access 36th St at Sam Houston and Crockett Rd. Kelly Field North - San Antonio, TX

1,900 acre mixed use Master Planned Development Ideal for Aviation Manufacturing/Repair/Overhaul Mixed Industrial with special use zoning, Subdividable Foreign-Trade Zone