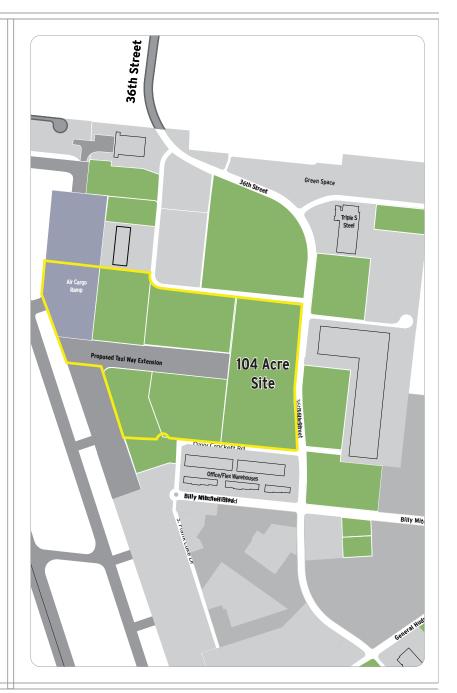

## Up to 104 ACRES- Airfield Access 36th St at Sam Houston and Crockett Rd. Kelly Field North - San Antonio, TX

1,900 acre mixed use Master Planned Development Ideal for Aviation Manufacturing/Repair/Overhaul Mixed Industrial with special use zoning, Subdividable Foreign-Trade Zone

US Customs Federal Inspection Station
Airfield ramp access location with nearby FB0
Direct access to IH-35, IH-10, IH-37 and U.S. Hwy 90
Build-to-suit or long-term Ground Lease available
Next to Kelly Field (SKF)-11,500 ft. runway
Near Boeing, StandardAero, Chromalloy, Knight
Aerospace, GoAeroMX