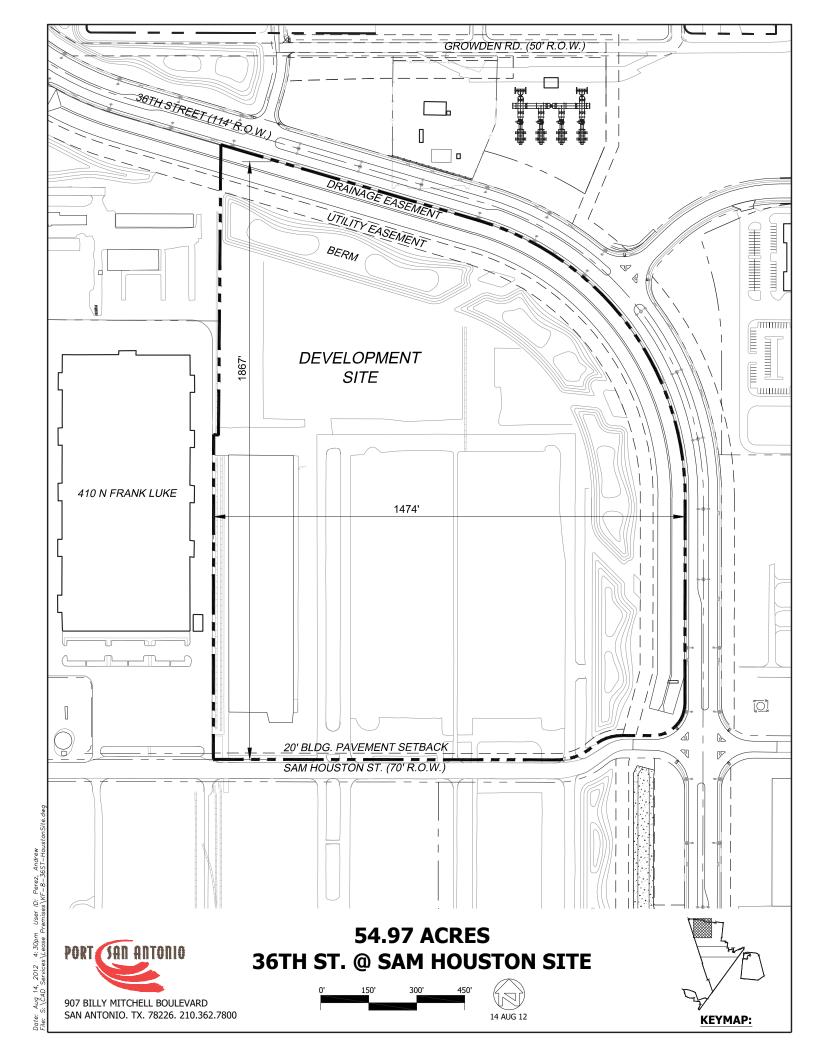

## Up to 55 ACRES- Airfield Access 36th St at Sam Houston and Crockett Rd. Kelly Field North - San Antonio, TX

1,900 acre mixed use Master Planned Development Ideal for Aviation Manufacturing/Repair/Overhaul Mixed Industrial with special use zoning, Subdividable Foreign-Trade Zone

US Customs Federal Inspection Station
Airfield ramp access location with nearby FB0
Direct access to IH-35, IH-10, IH-37 and U.S. Hwy 90
Build-to-suit or long-term Ground Lease available
Next to Kelly Field (SKF)-11,500 ft. runway
Near Boeing, StandardAero, Chromalloy, Knight
Aerospace, GoAeroMX